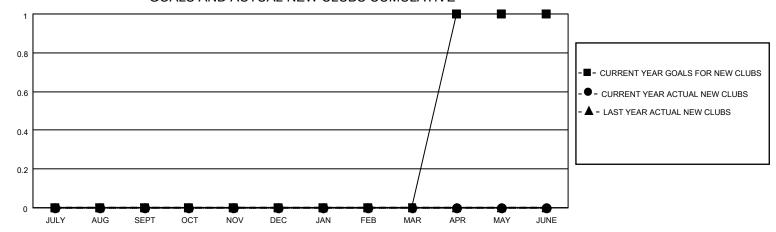

## District 14 E

| Clubs                 |               |           |               | Members               |                        |                         |                                                    |
|-----------------------|---------------|-----------|---------------|-----------------------|------------------------|-------------------------|----------------------------------------------------|
| RESULTS FOR 2021-2022 |               |           |               | RESULTS FOR 2021-2022 |                        |                         |                                                    |
| QUARTER               | NEW CLUB GOAL | NEW CLUBS | DROPPED CLUBS | QUARTER MEM           | BER GROWTH NET<br>GOAL | MEMBER GROWTH<br>ACTUAL | DROPPED<br>MEMBERS ACTUAL<br>(including transfers) |
| JULY/AUG/SEPT         | 0             | 0         | 0             | JULY/AUG/SEPT         | 4                      | 19                      | 5                                                  |
| OCT/NOV/DEC           | 0             | 0         | 0             | OCT/NOV/DEC           | 4                      | 4                       | 17                                                 |
| JAN/FEB/MAR           | 0             | 0         | 0             | JAN/FEB/MAR           | 4                      | 18                      | 12                                                 |
| APR/MAY/JUNE          | 1             | 0         | 0             | APR/MAY/JUNE          | 5                      | 4                       | 23                                                 |

#### GOALS AND ACTUAL NEW CLUBS CUMULATIVE