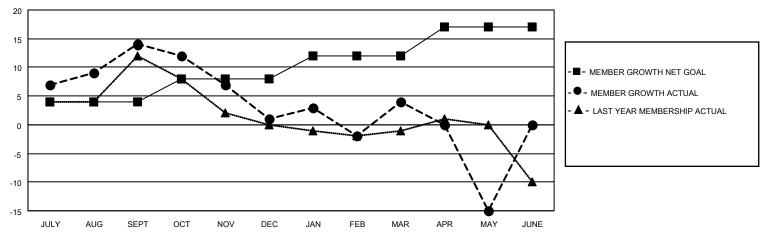

## District 14 E

| Clubs                 |               |           |               | Members               |                        |                         |                                                    |
|-----------------------|---------------|-----------|---------------|-----------------------|------------------------|-------------------------|----------------------------------------------------|
| RESULTS FOR 2021-2022 |               |           |               | RESULTS FOR 2021-2022 |                        |                         |                                                    |
| QUARTER               | NEW CLUB GOAL | NEW CLUBS | DROPPED CLUBS | QUARTER MEM           | BER GROWTH NET<br>GOAL | MEMBER GROWTH<br>ACTUAL | DROPPED<br>MEMBERS ACTUAL<br>(including transfers) |
| JULY/AUG/SEPT         | 0             | 0         | 0             | JULY/AUG/SEPT         | 4                      | 19                      | 5                                                  |
| OCT/NOV/DEC           | 0             | 0         | 0             | OCT/NOV/DEC           | 4                      | 4                       | 17                                                 |
| JAN/FEB/MAR           | 0             | 0         | 0             | JAN/FEB/MAR           | 4                      | 18                      | 12                                                 |
| APR/MAY/JUNE          | 1             | 0         | 0             | APR/MAY/JUNE          | 5                      | 4                       | 23                                                 |

#### GOALS AND ACTUAL MEMBERS CUMULATIVE

| DROPPED CLUBS: 0 |    | 16 CLUBS OF 34 ADDED 1 OR<br>MORE NEW MEMBERS | GENDER DISTRIBUTION             |                              |  |
|------------------|----|-----------------------------------------------|---------------------------------|------------------------------|--|
|                  |    | WORL NEW WILWIDERS                            | MALE<br>FEMALE                  | 548 (70.53%)<br>229 (29.47%) |  |
| DROPPED MEMBERS  |    |                                               | NON BINARY PREFER NOT TO ANSWER | 0 (0.00%)                    |  |
| DECEASED         | 18 |                                               | THE ENTITY TO MINOWER           | 0 (0.0070)                   |  |
| CLUB CANCELLED   | 0  | CLICK HERE FOR CUMULATIVE                     | TOTAL FAMILY UNIT MEMBERS       | ; 197                        |  |
| OTHER            | 39 | MEMBERSHIP DATA                               |                                 |                              |  |
| TOTAL            | 57 |                                               | FAMILY MEMBERS PAYING HAI       | LF DUES 103                  |  |